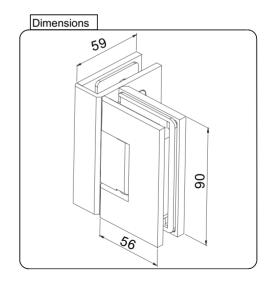

## CATALOGUE AND DESCRIPTION:

- > Pool Gate Hardware
- Hinge
- > Glass to Glass 90° Hinge