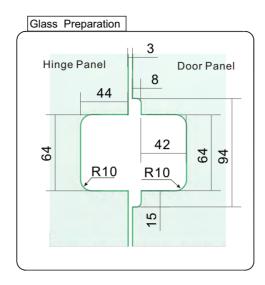

## CATALOGUE AND DESCRIPTION:

- > Pool Gate Hardware
- Hinge
- > Glass to Glass 90° Hinge