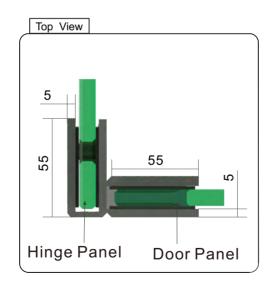

## CATALOGUE AND DESCRIPTION:

- > Pool Gate Hardware
- Hinge
- > Glass to Glass 90° Hinge