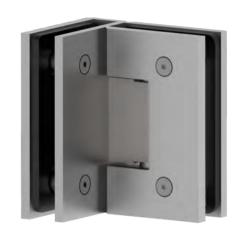

## CATALOGUE AND DESCRIPTION:

- > Pool Gate Hardware
- Hinge
- > Glass to Glass 90° Hinge